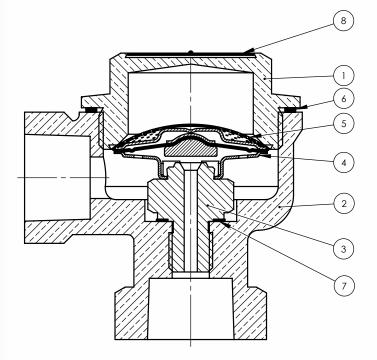

All dimentions are mm.

| 1 | Cover        | BRASS    |
|---|--------------|----------|
| 2 | Body         | BRASS    |
| 3 | Seat         | AISI 304 |
| 4 | Capsule      | AISI 304 |
| 5 | Strainer     | AISI 304 |
| 6 | Cover Gasket | AISI 304 |
| 7 | Seat Gasket  | AISI 304 |
| 8 | Name Plate   | AISI 304 |