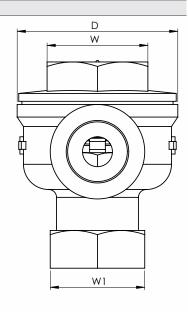

# **EXCENSION Düche** Efficienza termoenergetica

| SIZE    | L             | Н  | H1 | w  | W1 | D  |     |
|---------|---------------|----|----|----|----|----|-----|
| SCREWED | 1/2 " ( NPT ) | 64 | 66 | 37 | 32 | 30 | Ø51 |

All dimentions are mm.

| 1 | Cover        | BRASS    |
|---|--------------|----------|
| 2 | Body         | BRASS    |
| 3 | Seat         | AISI 304 |
| 4 | Capsule      | AISI 304 |
| 5 | Strainer     | AISI 304 |
| 6 | Cover Gasket | AISI 304 |
| 7 | Seat Gasket  | AISI 304 |
| 8 | Name Plate   | AISI 304 |