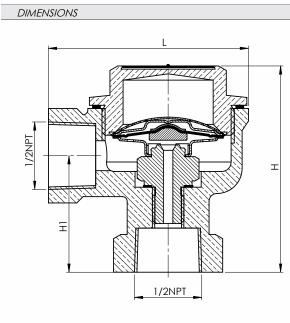

# **EXCENSION Düche** Efficienza termoenergetica

| SIZE    | L             | Н  | H1 | w  | W1 | D  |     |
|---------|---------------|----|----|----|----|----|-----|
| SCREWED | 1/2 " ( NPT ) | 64 | 66 | 37 | 32 | 30 | Ø51 |

All dimentions are mm.

| 1 | Cover        | BRASS    |
|---|--------------|----------|
| 2 | Body         | BRASS    |
| 3 | Seat         | AISI 304 |
| 4 | Capsule      | AISI 304 |
| 5 | Strainer     | AISI 304 |
| 6 | Cover Gasket | AISI 304 |
| 7 | Seat Gasket  | AISI 304 |
| 8 | Name Plate   | AISI 304 |